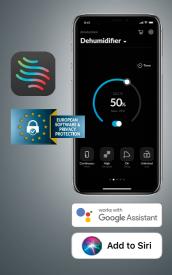

Plug the dehumidifier to a socket and press the on/off button on top of the device.

Install the Homewizard Climate app on your smartphone.

Dehumidift

Hold Wi-Fi button for 6 seconds to beep 3 times.

Follow the instructions in the app to connect your smart dehumidifier.

For this venture, Princess joined forces with HomeWizard, our inhouse R&D centre. With HomeWizard's smart software we are able to create applications that meet your needs and are safe. With the HomeWizard Climate app we guarantee to protect your personal information and the app is GDPR-proof. It is based on European servers with advanced data-encryption. **Safe & convenient!** 