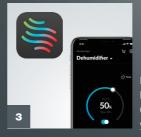

Plug the dehumidifier to a socket and press the on/off button on top of the device.

Install the Homewizard Climate app on your smartphone.

Dehumidift

Hold Wi-Fi button for 6 seconds to beep 3 times.

Follow the instructions in the app to connect your smart dehumidifier.