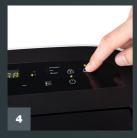

Plug the dehumidifier to a socket and press the on/off button on top of the device.

Install the Homewizard Climate app on your smartphone.

Dehumidift

Hold Wi-Fi button for 6 seconds to beep 3 times.

Follow the instructions in the app to connect your smart dehumidifier.