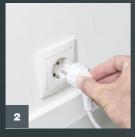

Plug the dehumidifier to a socket and press the on/off button on top of the device.

Install the Homewizard Climate app on your smartphone.

Dehumidift

Hold Wi-Fi button for 6 seconds to beep 3 times.

Follow the instructions in the app to connect your smart dehumidifier.